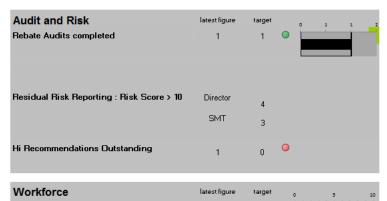

| latest figure | target | 1,300 1,400 1,500 1,600 1,700 1,800 |
|-------------------------------------|---------------|--------|-------------------------------------|
| New customers                       | 1080          | 1000   | •                                   |
| Rebates v Budget £k                 | 3,127         | 2,123  | 0% 2% 4% 6%                         |
| Stores Catalogue Margin<br>% Oncost | 33.7%         | 32.4%  | 0% 2% 4% 6%                         |
| Supplier Funding £k                 | 740           | 879    | 0% 2% 4% 6%                         |
| Directs Sales v Budget<br>YTD £k    | 15,289        | 15,105 | •                                   |
| Store Sales v Budget<br>YTD £k      | 33,394        | 34,029 | 0 2 4                               |











off target indicator > 0 20 target > 0 current performance