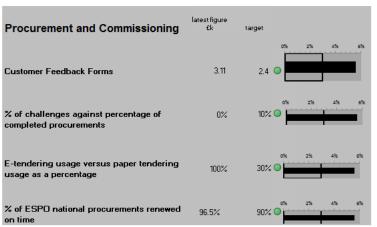

| latest figure | target | 1,300 1,400 1,500 1,600 1,700 1,800 |
|-------------------------------------|---------------|--------|-------------------------------------|
| New customers                       | 1080          | 1000   | •                                   |
| Rebates v Budget £k                 | 3,127         | 2,123  | 0% 2% 4% 6%                         |
| Stores Catalogue Margin<br>% Oncost | 33.7%         | 32.4%  | 0% 2% 4% 6%                         |
| Supplier Funding £k                 | 740           | 879    | 0% 2% 4% 6%                         |
| Directs Sales v Budget<br>YTD £k    | 15,289        | 15,105 | •                                   |
| Store Sales v Budget<br>YTD £k      | 33,394        | 34,029 | 0 2 4                               |











off target indicator > 0 20 target > 0 current performance