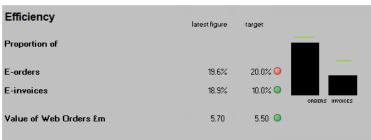

| latest figure | target | 1,300 1,400 1,500 1,600 1,700 1,800 |
|-------------------------------------|---------------|--------|-------------------------------------|
| New customers                       | 1080          | 1000   | •                                   |
| Rebates v Budget £k                 | 3,127         | 2,123  | 0% 2% 4% 6%                         |
| Stores Catalogue Margin<br>% Oncost | 33.7%         | 32.4%  | 0% 2% 4% 6%                         |
| Supplier Funding £k                 | 740           | 879    | 0% 2% 4% 6%                         |
| Directs Sales v Budget<br>YTD £k    | 15,289        | 15,105 | •                                   |
| Store Sales v Budget<br>YTD £k      | 33,394        | 34,029 | 0 2 4                               |











off target indicator > 0 20 target > 0 current performance