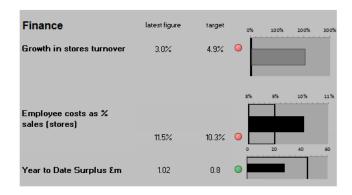

## Appendix 1

## **Balanced Scorecard**





| Sales and Marketing                 | latest figure | target | 1,300 1,400 1,500 1,600 1,700 1,800 |
|-------------------------------------|---------------|--------|-------------------------------------|
| New customers                       | 1080          | 1000   | •                                   |
| Rebates v Budget £k                 | 3,127         | 2,123  | 0% 2% 4% 6%                         |
| Stores Catalogue Margin<br>% Oncost | 33.7%         | 32.4%  | 0% 2% 4% 6%                         |
| Supplier Funding £k                 | 740           | 879    | 0% 2% 4% 6%                         |
| Directs Sales v Budget<br>YTD £k    | 15,289        | 15,105 | •                                   |
| Store Sales v Budget<br>YTD £k      | 33,394        | 34,029 | 0 2 4